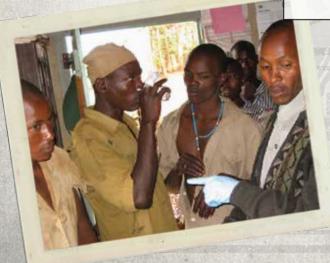

Not only does PFC preach the Gospel to inmates, but we also bring humanitarian aid such as food, clothing, soap, medicine, recreational equipment, Bibles, and books.